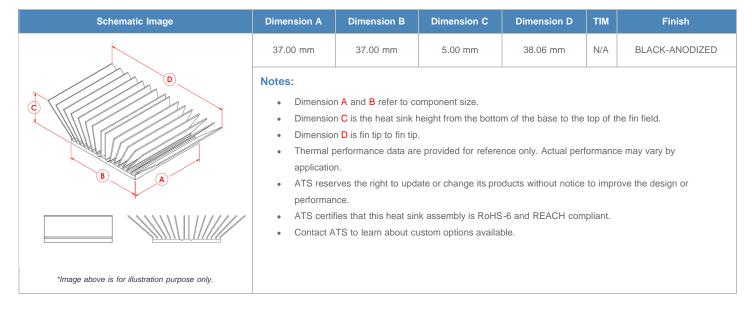

**

| AIR VELOCITY       |               | @200 LFM<br>1.0 M/S | @300 LFM<br>1.5 M/S | @400 LFM<br>2.0 M/S | @500 LFM<br>2.5 M/S | @600 LFM<br>3.0 M/S | @700 LFM<br>3.5 M/S | @800 LFM<br>4.0 M/S |
|--------------------|---------------|---------------------|---------------------|---------------------|---------------------|---------------------|---------------------|---------------------|
| THERMAL RESISTANCE | Unducted Flow | 19.6 °C/W           | 12.8 °C/W           | 9.4 °C/W            | 7.6 °C/W            | 6.6 °C/W            | 5.9 °C/W            | 5.4 °C/W            |
|                    | Ducted Flow   | 5.3                 | 4.4                 | 3.9                 | 3.5                 | 3.3                 | 3.1                 | 2.9                 |

## **Product Detail**